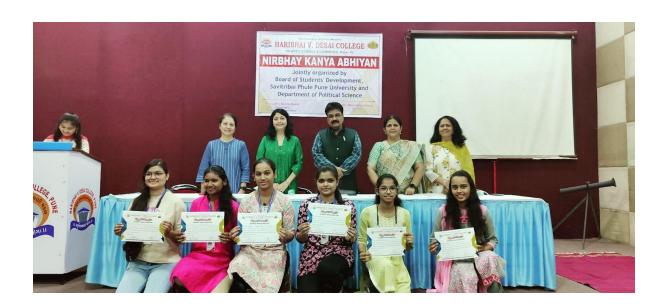

## NIRBHAY KANYA ABHIYAN

#### NOTICE

The Department of Political Science, in association with Students' Development Board, Savitribai Phule Pune University, has organized NIRBHAY KANYA ABHIYAN for girl students in our college.

# Schedule of the Program:

1. Lecture 1: Health and Harmony: Strengthening Girls' Wellness

2. Lecture 2: Legal Awareness for College Girls: Rights and Responsibilities

3. Self Defense Training Session

Registration is mandatory. Only 100 girls are allowed to participate. Certificate will be given to each participant.